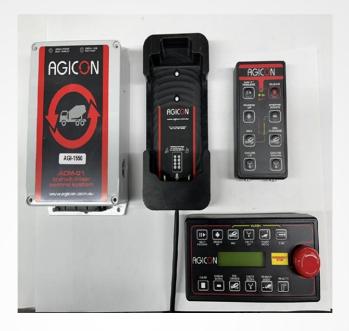

## THE AGI-CON - ACM-01 ELECTRICAL CONTROL SYSTEM

## This month \$AVE over \$350.00 OFF!

As you may be aware Woodtech Electronics closed their doors late last year. Welcome to one of Cesco's new Electrical Control systems that replaces Woodtech – the **Agi-Con ACM-01**. This easy to use and operate system is for this month only, greatly cost-effective and incorporates the following features: -

- System set up individually to exact requirements of truck electrical controls
- Well laid-out push button navigation on Cab control console
- Function controls featured in LCD Display, along with Emergency Stop Button
- Constant Transit Mode automatically increases or decreases based on engine speed
- Wash Out cycle function for easy maintenance cleaning of Barrel
- Muti-function 4 section display on LCD gives control over a variety of systems functions